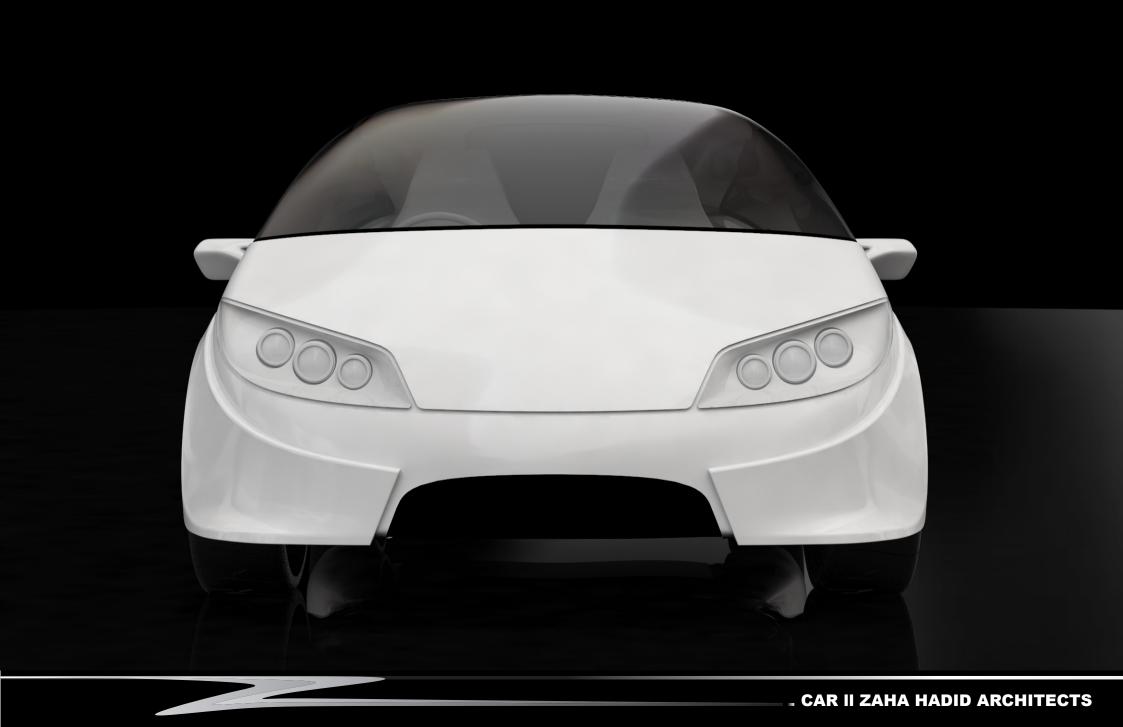

## **Specification (based on Mitsubishi Lancer Evolution MIEV)**

| Length                                         | 4490 mm  |
|------------------------------------------------|----------|
| Width                                          | 1770 mm  |
| Height                                         | 1450 m m |
| Wheelbase                                      | 2650 mm  |
| Curb weight                                    | 1590 kg  |
| Max. speed                                     | 180 km/h |
| Crusing range / charge (10-15 driving pattern) | 250 km   |