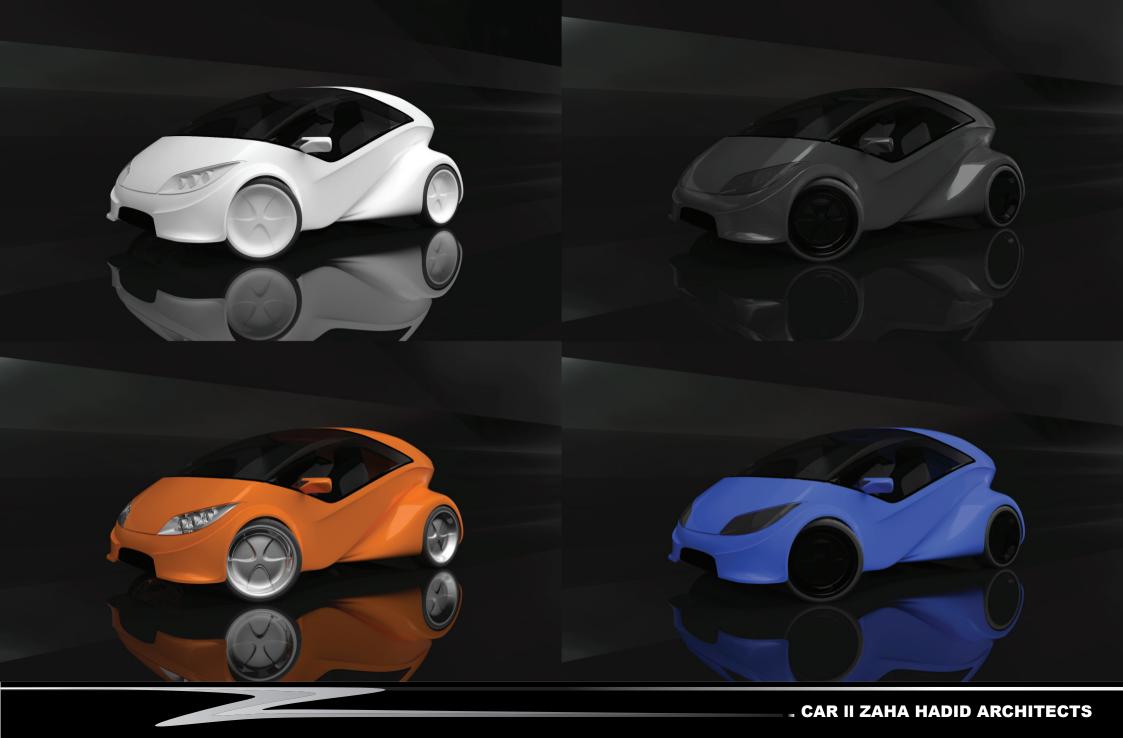

## **Specification (based on Mitsubishi Lancer Evolution MIEV)**

| Length                                         | 4490 mm  |
|------------------------------------------------|----------|
| Width                                          | 1770 mm  |
| Height                                         | 1450 m m |
| Wheelbase                                      | 2650 mm  |
| Curb weight                                    | 1590 kg  |
| Max. speed                                     | 180 km/h |
| Crusing range / charge (10-15 driving pattern) | 250 km   |

## Motor

| Type Maker Max. output Max. torque Max speed Dimensions | Permanent magnetic synchronous<br>Toyo Denki Seizo K.K.<br>50 kW<br>518 Nm<br>1500 rpm<br>445 mm (dia.) x 134 mm |
|---------------------------------------------------------|------------------------------------------------------------------------------------------------------------------|
| No. fitted                                              | 4                                                                                                                |

## **Battery system**

| Type Maker Capacity Voltage L x W x H No. of modules | Lithium-ion<br>GS Yuasa Corporation<br>95 Ah<br>14.8 V<br>388 mm x 175 mm x 116 mm<br>24 |
|------------------------------------------------------|------------------------------------------------------------------------------------------|
| Controller                                           | Inverter                                                                                 |
| Drive                                                | 4W D                                                                                     |
| Tires                                                | 255/30ZR20                                                                               |