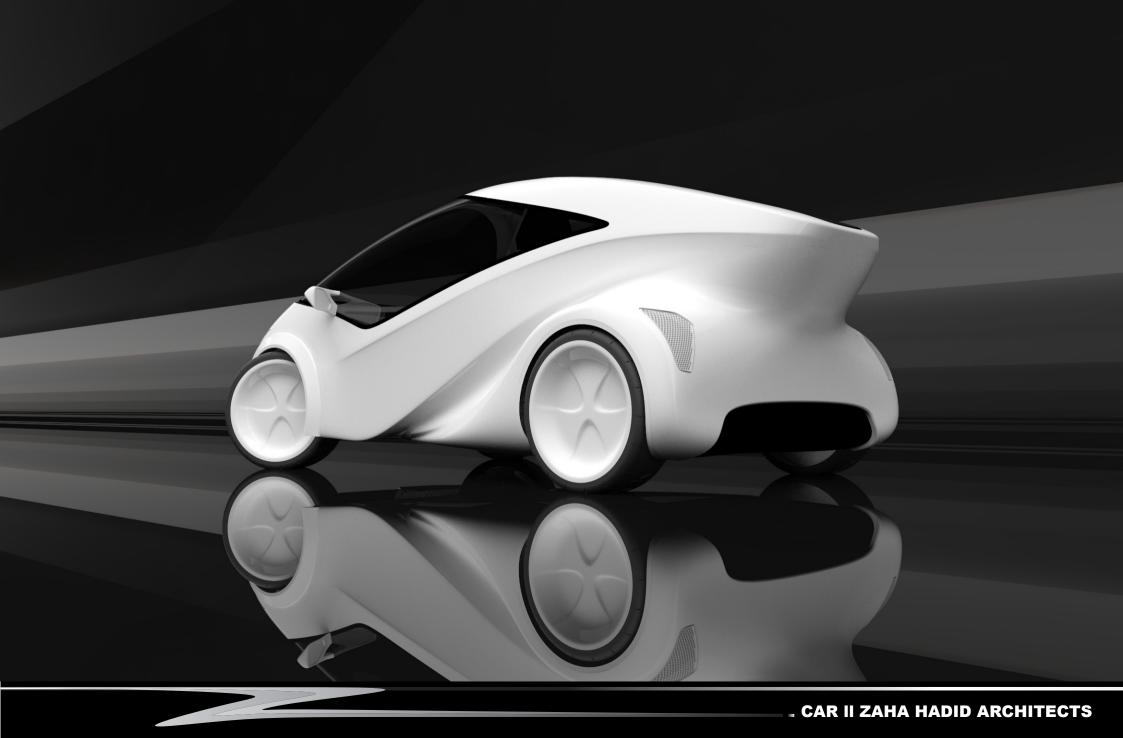

## **Specification (based on Mitsubishi Lancer Evolution MIEV)**

| Length                                         | 4490 mm  |
|------------------------------------------------|----------|
| Width                                          | 1770 mm  |
| Height                                         | 1450 m m |
| Wheelbase                                      | 2650 mm  |
| Curb weight                                    | 1590 kg  |
| Max. speed                                     | 180 km/h |
| Crusing range / charge (10-15 driving pattern) | 250 km   |

## Motor

| Type Maker Max. output Max. torque Max speed Dimensions | Permanent magnetic synchronous<br>Toyo Denki Seizo K.K.<br>50 kW<br>518 Nm<br>1500 rpm<br>445 mm (dia.) x 134 mm |
|---------------------------------------------------------|------------------------------------------------------------------------------------------------------------------|
| No. fitted                                              | 4                                                                                                                |

## **Battery system**

| Type Maker Capacity Voltage L x W x H No. of modules | Lithium-ion<br>GS Yuasa Corporation<br>95 Ah<br>14.8 V<br>388 mm x 175 mm x 116 mm<br>24 |
|------------------------------------------------------|------------------------------------------------------------------------------------------|
| Controller                                           | Inverter                                                                                 |
| Drive                                                | 4W D                                                                                     |
| Tires                                                | 255/30ZR20                                                                               |