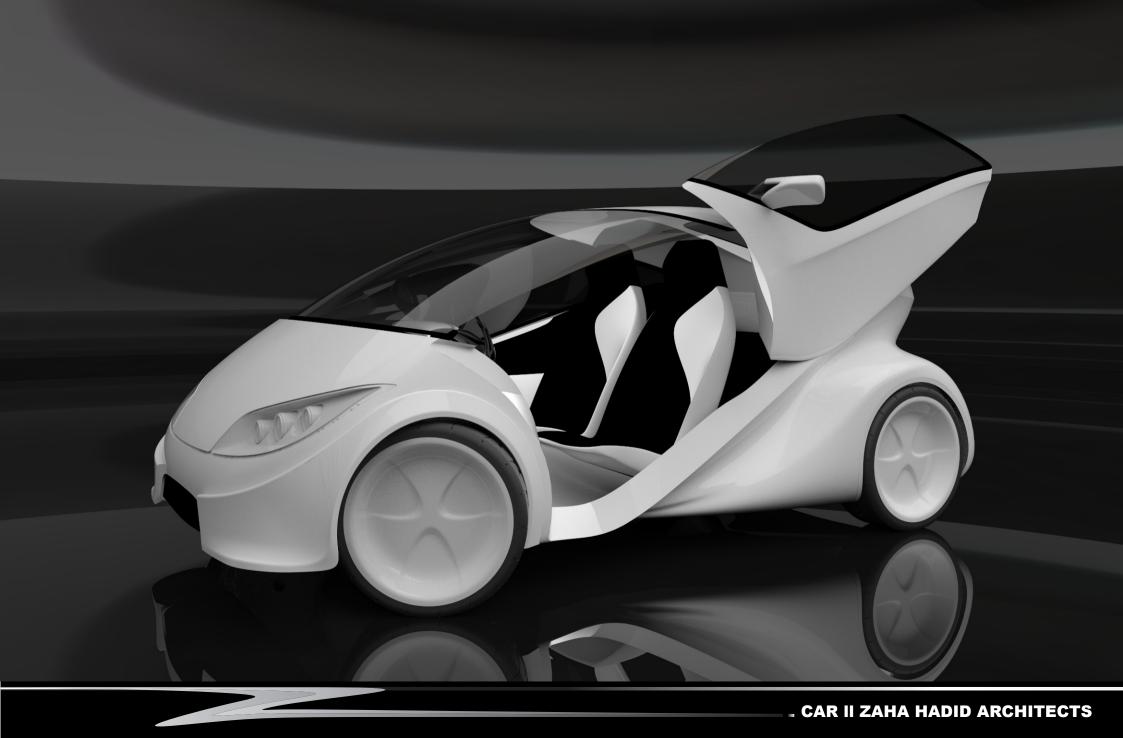

## **Specification (based on Mitsubishi Lancer Evolution MIEV)**

| Length                                         | 4490 mm  |
|------------------------------------------------|----------|
| Width                                          | 1770 mm  |
| Height                                         | 1450 m m |
| Wheelbase                                      | 2650 mm  |
| Curb weight                                    | 1590 kg  |
| Max. speed                                     | 180 km/h |
| Crusing range / charge (10-15 driving pattern) | 250 km   |

## Motor

| Type Maker Max. output Max. torque Max speed Dimensions | Permanent magnetic synchronous<br>Toyo Denki Seizo K.K.<br>50 kW<br>518 Nm<br>1500 rpm<br>445 mm (dia.) x 134 mm |
|-----------------------------------------