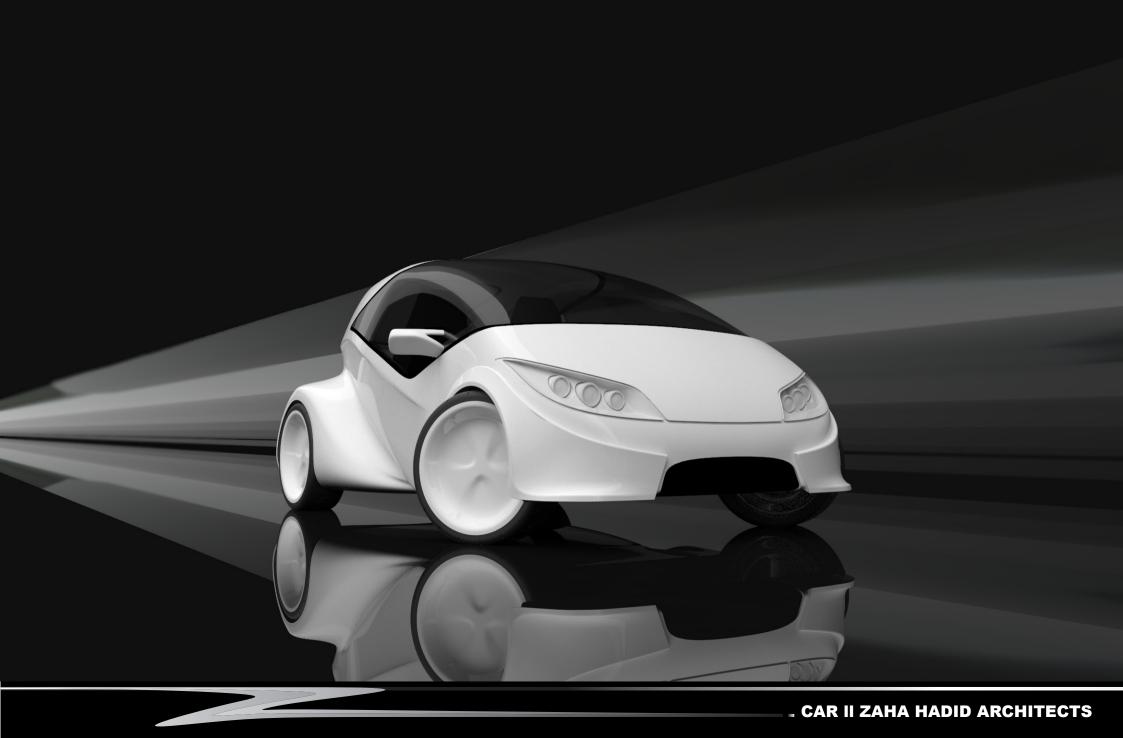

## **Specification (based on Mitsubishi Lancer Evolution MIEV)**

| Length                                         | 4490 mm  |
|------------------------------------------------|----------|
| Width                                          | 1770 mm  |
| Height                                         | 1450 m m |
| Wheelbase                                      | 2650 mm  |
| Curb weight                                    | 1590 kg  |
| Max. speed                                     | 180 km/h |
| Crusing range / charge (10-15 driving pattern) | 250 km   |

## Motor

| Type Maker Max. output Max. torque Max speed Dimensions | Permanent magnetic synchronous<br>Toyo Denki Seizo K.K.<br>50 kW<br>518 Nm<br>1500 rpm<br>445 mm (dia.) x 134 mm |
|---------------------------------------------------------|------------------------------------------------------------------------------------------------------------------|
| No. fitted                                              | 4                                                                                                                |

## **Battery system**

| Type Maker Capacity Voltage L x W x H No. of modules | Lithium-ion<br>GS Yuasa Corporation<br>95 Ah<br>14.8 V<br>388 mm x 175 mm x 116 mm<br>24 |
|------------------------------------------------------|------------------------------------------------------------------------------------------|
| Controller                                           | Inverter                                                                                 |
| Drive                                                | 4W D                                                                                     |
| Tires                                                | 255/30ZR20                                                                               |