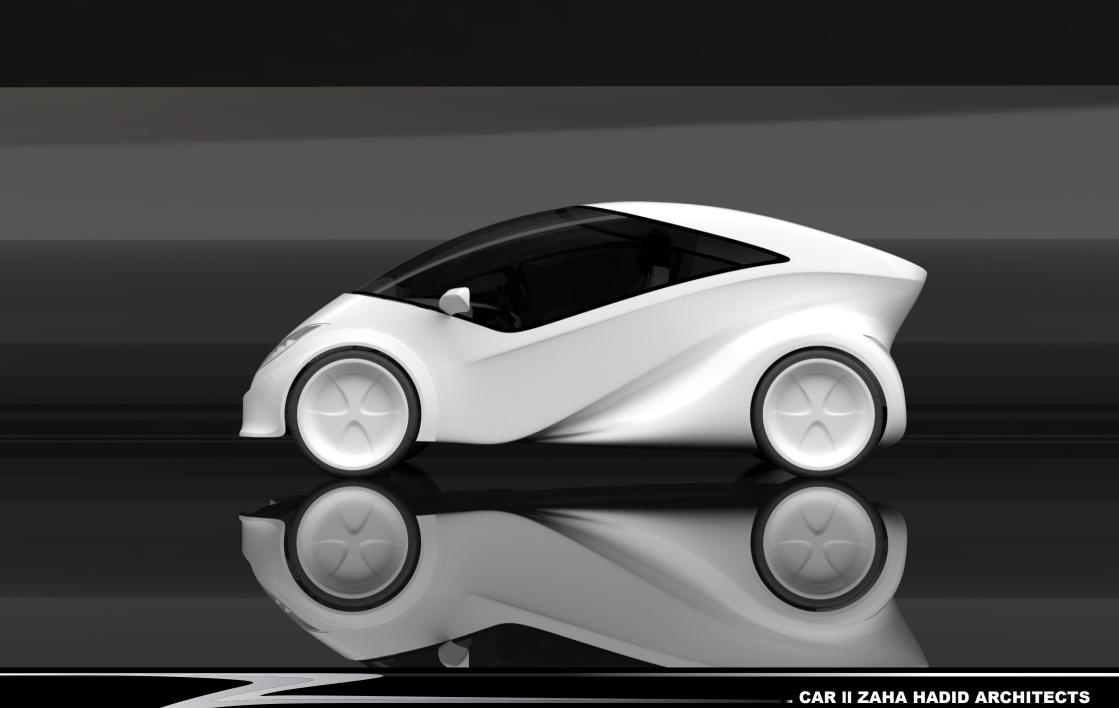

## **Specification (based on Mitsubishi Lancer Evolution MIEV)**

| Length                                         | 4490 mm  |
|------------------------------------------------|----------|
| Width                                          | 1770 mm  |
| Height                                         | 1450 m m |
| Wheelbase                                      | 2650 mm  |
| Curb weight                                    | 1590 kg  |
| Max. speed                                     | 180 km/h |
| Crusing range / charge (10-15 driving pattern) | 250 km   |