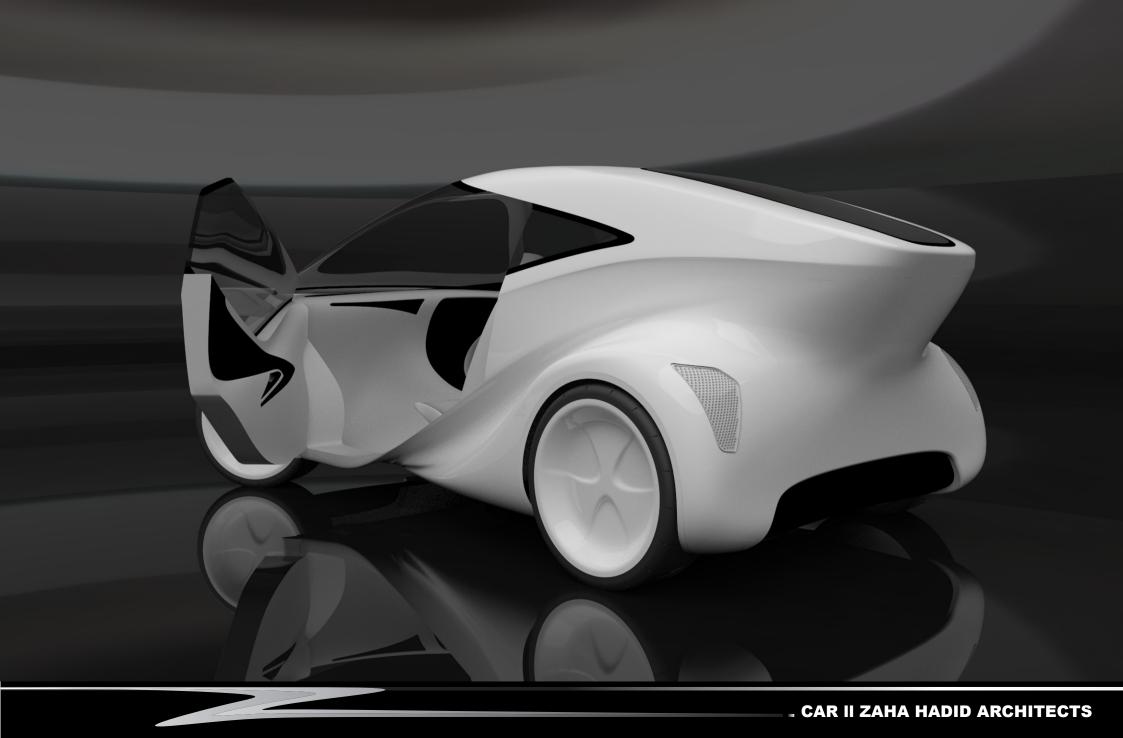

## **Specification (based on Mitsubishi Lancer Evolution MIEV)**

| Length                                         | 4490 mm  |
|------------------------------------------------|----------|
| Width                                          | 1770 mm  |
| Height                                         | 1450 m m |
| Wheelbase                                      | 2650 mm  |
| Curb weight                                    | 1590 kg  |
| Max. speed                                     | 180 km/h |
| Crusing range / charge (10-15 driving pattern) | 250 km   |

## Motor

| Type Maker Max. output Max. torque Max speed Dimensions | Permanent magnetic synchronous<br>Toyo Denki Seizo K.K.<br>50 kW<br>518 Nm<br>1500 rpm<br>445 mm (dia.) x 134 mm |
|---------------------------------------