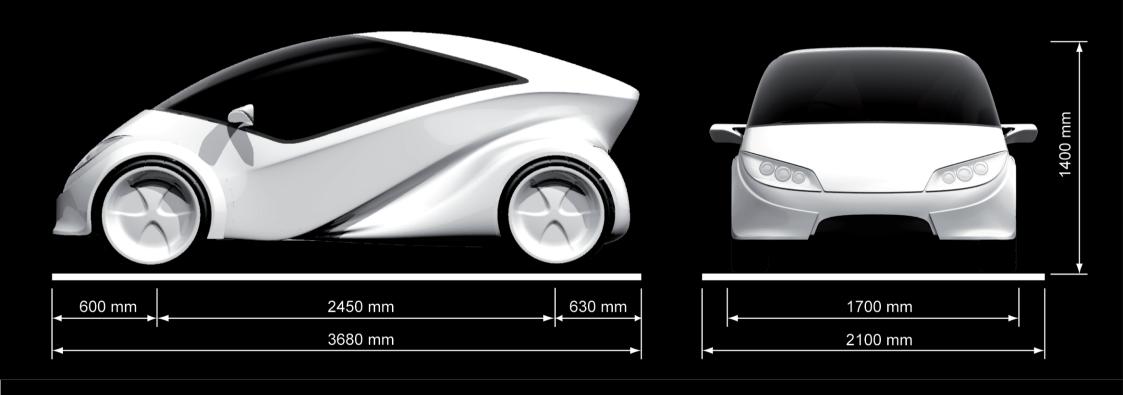

## **Specification (based on Mitsubishi Lancer Evolution MIEV)**

| Length                                         | 4490 mm  |
|------------------------------------------------|----------|
| Width                                          | 1770 mm  |
| Height                                         | 1450 m m |
| Wheelbase                                      | 2650 mm  |
| Curb weight                                    | 1590 kg  |
| Max. speed                                     | 180 km/h |
| Crusing range / charge (10-15 driving pattern) | 250 km   |

## Motor

| Type Maker Max. output Max. torque Max speed Dimensions | Permanent magnetic synchronous<br>Toyo Denki Seizo K.K.<br>50 kW<br>518 Nm<br>1500 rpm<br>445 mm (dia.) x 134 mm |
|---------------------------------------------