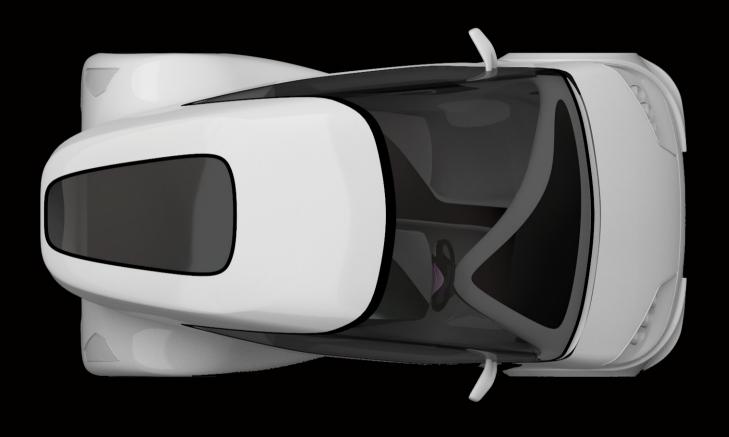

## **Specification (based on Mitsubishi Lancer Evolution MIEV)**

| Length                                         | 4490 mm  |
|------------------------------------------------|----------|
| Width                                          | 1770 mm  |
| Height                                         | 1450 m m |
| Wheelbase                                      | 2650 mm  |
| Curb weight                                    | 1590 kg  |
| Max. speed                                     | 180 km/h |
| Crusing range / charge (10-15 driving pattern) | 250 km   |