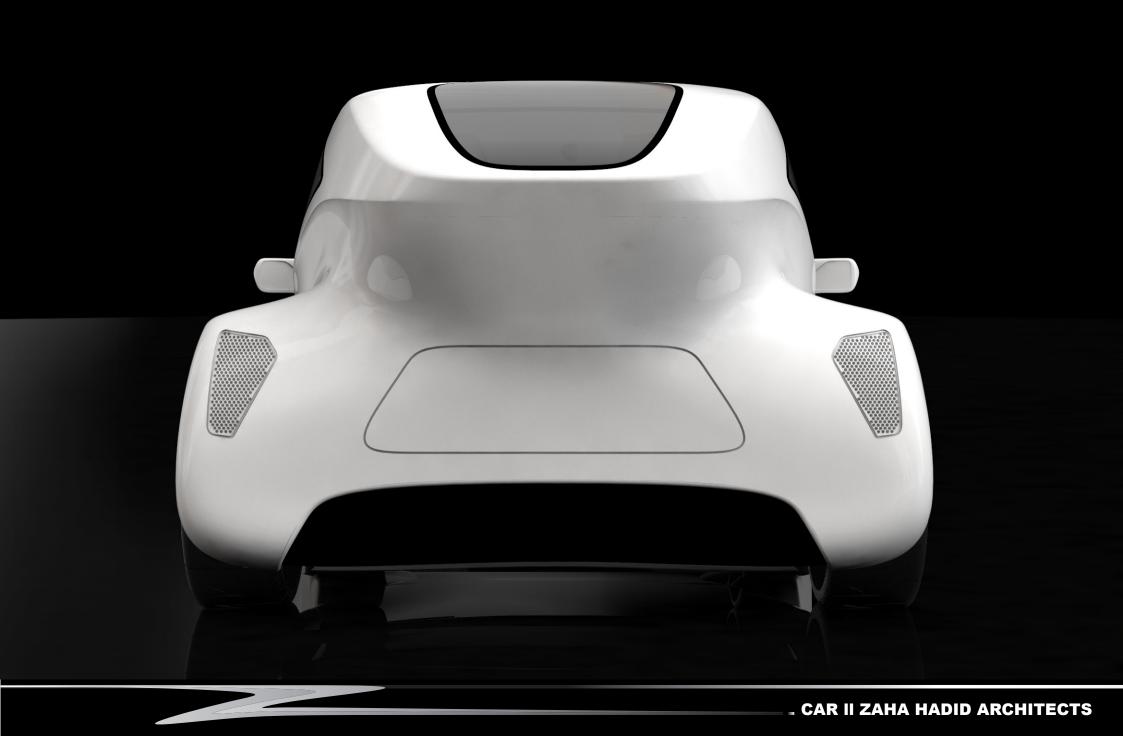

## **Specification (based on Mitsubishi Lancer Evolution MIEV)**

| Length                                         | 4490 mm  |
|------------------------------------------------|----------|
| Width                                          | 1770 mm  |
| Height                                         | 1450 m m |
| Wheelbase                                      | 2650 mm  |
| Curb weight                                    | 1590 kg  |
| Max. speed                                     | 180 km/h |
| Crusing range / charge (10-15 driving pattern) | 250 km   |