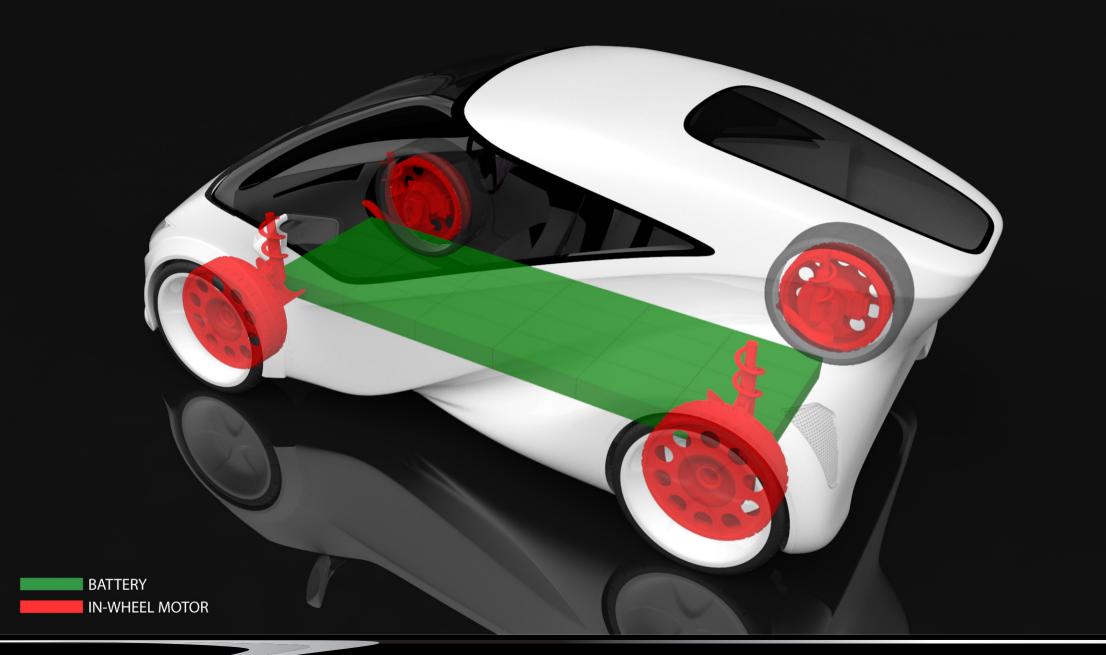

## Motor

| Type Maker Max. output Max. torque Max speed Dimensions | Permanent magnetic synchronous<br>Toyo Denki Seizo K.K.<br>50 kW<br>518 Nm<br>1500 rpm<br>445 mm (dia.) x 134 mm |
|---------------------------------------------------------|------------------------------------------------------------------------------------------------------------------|
| No. fitted                                              | 4                                                                                                                |

## **Battery system**

| Type Maker Capacity Voltage L x W x H No. of modules | Lithium-ion<br>GS Yuasa Corporation<br>95 Ah<br>14.8 V<br>388 mm x 175 mm x 116 mm<br>24 |
|------------------------------------------------------|------------------------------------------------------------------------------------------|
| Controller                                           | Inverter                                                                                 |
| Drive                                                | 4W D                                                                                     |
| Tires                                                | 255/30ZR20                                                                               |