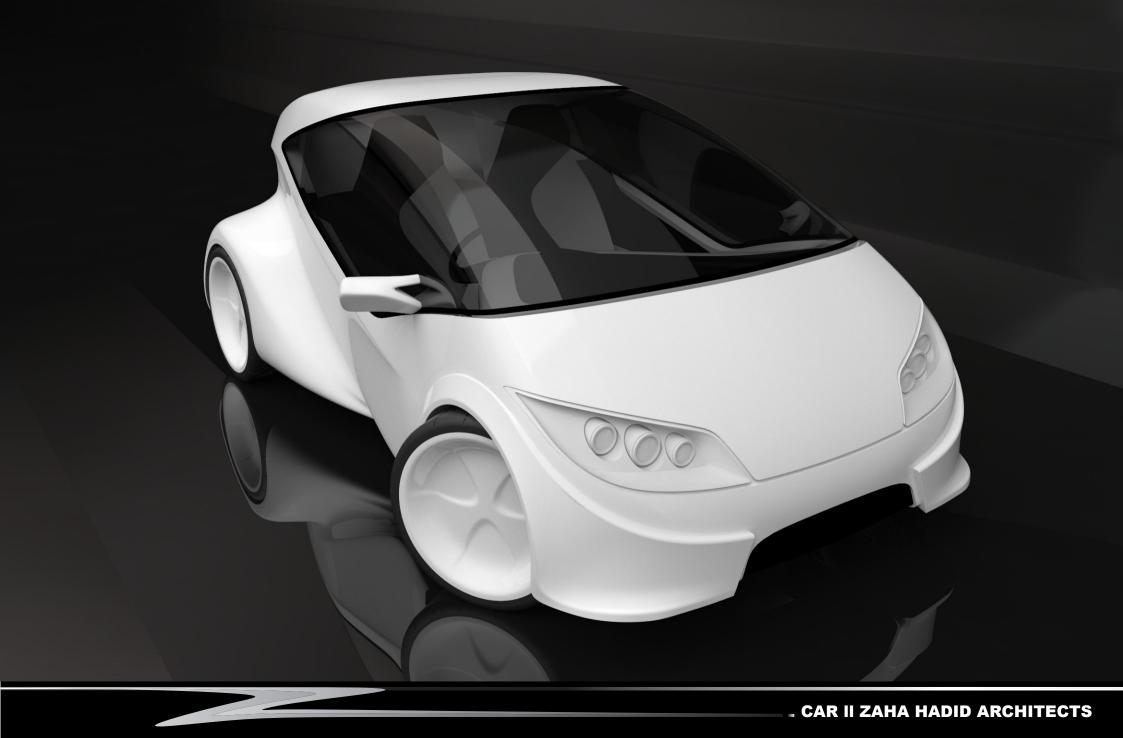

## **Specification (based on Mitsubishi Lancer Evolution MIEV)**

| Length                                         | 4490 mm  |
|------------------------------------------------|----------|
| Width                                          | 1770 mm  |
| Height                                         | 1450 m m |
| Wheelbase                                      | 2650 mm  |
| Curb weight                                    | 1590 kg  |
| Max. speed                                     | 180 km/h |
| Crusing range / charge (10-15 driving pattern) | 250 km   |

## Motor

| Type Maker Max. output Max. torque Max speed Dimensions | Permanent magnetic synchronous<br>Toyo Denki Seizo K.K.<br>50 kW<br>518 Nm<br>1500 rpm<br>445 mm (dia.) x 134 mm |
|---------------------------------------------------------|------------------------------------------------------------------------------------------------------------------|
| No. fitted                                              | 4                                                                                                                |

## **Battery system**

| Type Maker Capacity Voltage L x W x H No. of modules | Lithium-ion<br>GS Yuasa Corporation<br>95 Ah<br>14.8 V<br>388 mm x 175 mm x 116 mm<br>24 |
|------------------------------------------------------|------------------------------------------------------------------------------------------|
| Controller                                           | Inverter                                                                                 |
| Drive                                                | 4W D                                                                                     |
| Tires                                                | 255/30ZR20                                                                               |