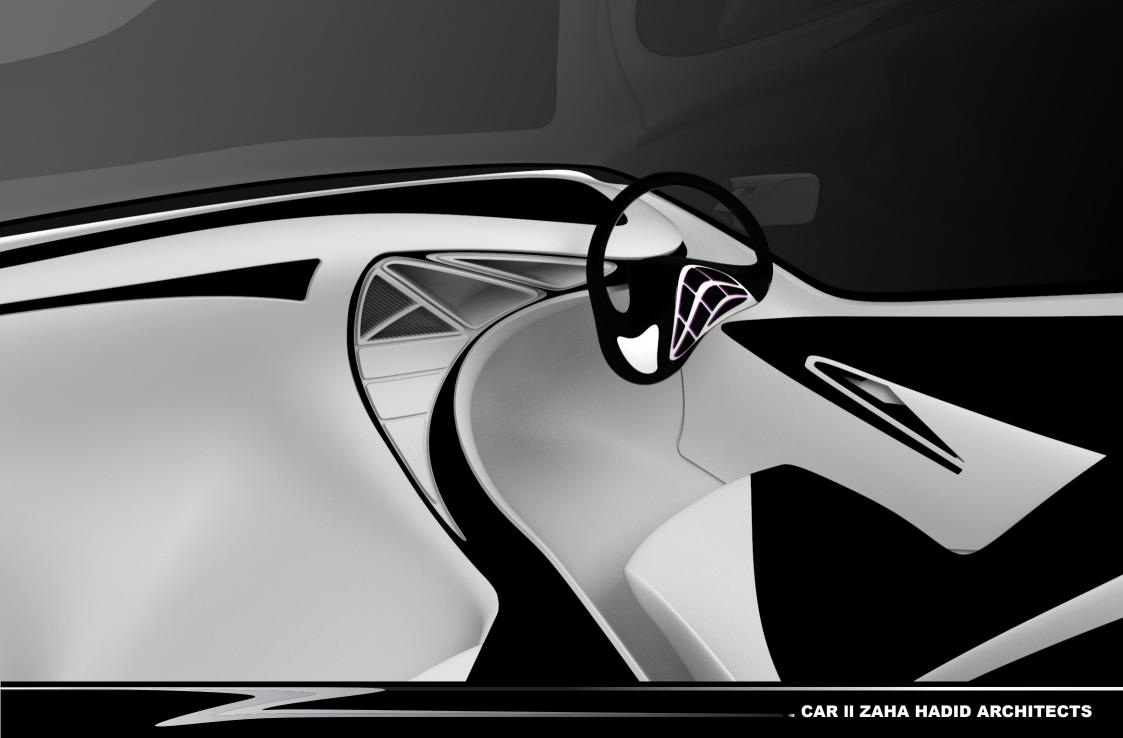

## **Specification (based on Mitsubishi Lancer Evolution MIEV)**

| Length                                         | 4490 mm  |
|------------------------------------------------|----------|
| Width                                          | 1770 mm  |
| Height                                         | 1450 m m |
| Wheelbase                                      | 2650 mm  |
| Curb weight                                    | 1590 kg  |
| Max. speed                                     | 180 km/h |
| Crusing range / charge (10-15 driving pattern) | 250 km   |

## Motor

| Type Maker Max. output Max. torque Max speed Dimensions | Permanent magnetic synchronous<br>Toyo Denki Seizo K.K.<br>50 kW<br>518 Nm<br>1500 rpm<br>445 mm (dia.) x 134 mm |
|-------------------------------------------