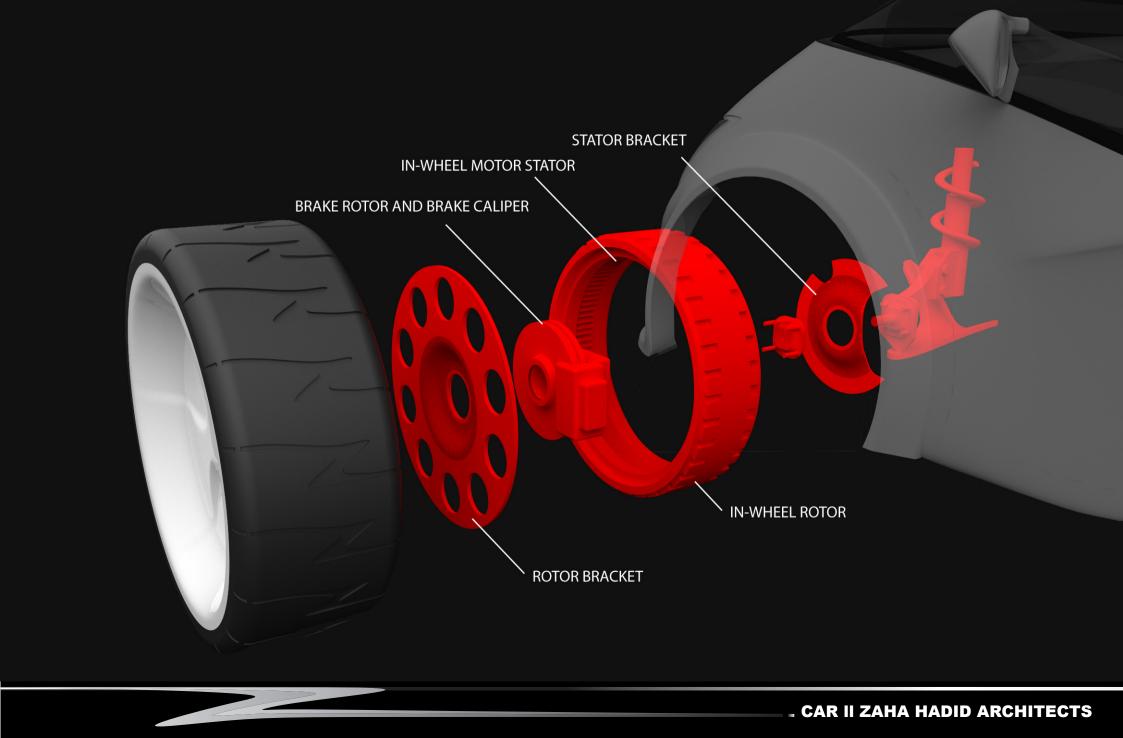

## Motor

| Type Maker Max. output Max. torque Max speed Dimensions | Permanent magnetic synchronous<br>Toyo Denki Seizo K.K.<br>50 kW<br>518 Nm<br>1500 rpm<br>445 mm (dia.) x 134 mm |
|---------------------------------------------------------|------------------------------------------------------------------------------------------------------------------|
| No. fitted                                              | 4                                                                                                                |